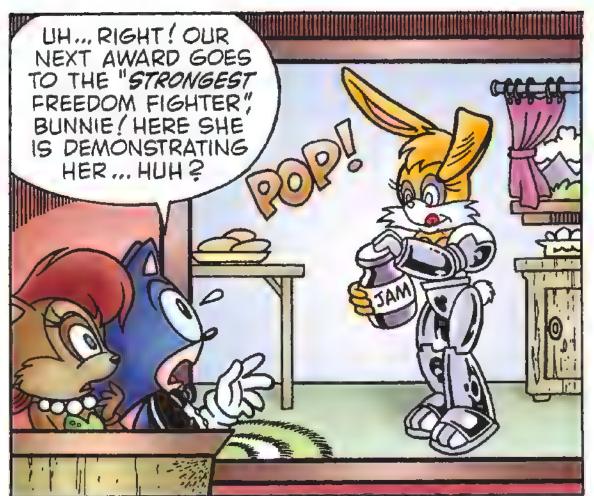

The Flickie Zone!

Unfortunately for the inhabitants of the planet Mobius.

the evil **Doctor Ivo Robotnik** has detected this unusual location.

He intends to plunder flickie Island's natural resources to

fuel his own nefarious schemes.

And so the stage is set. Some and The Erecton Pighters must prevent Robotnik from destroying the last pristine eco-system on Mobius—not to mention stopping Ivo's acquisition of the hidden treasure inside the flickie Zone! But this time, the Doctor is prepared for his enemies. hoo boy, is he prepared!

So, come fly with The Blue Blue (and lots of Flickie Birds) as his most incredible adventure yet goes under way...

We guarantee you'll have a - SOME BLASTIL





































































































































MILES LATER

HUFF! HUFF! EWHY DID WE HAVE TO CHOOSE A RABBIT TO PLANT THE TRACKING DEVICE ON!